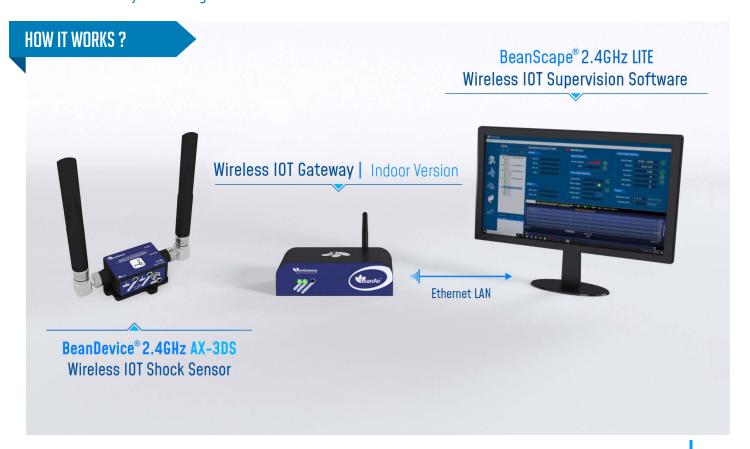

### DESCRIPTION

This wirelesss IOT Shock sensor starterkit includes everything you need to setup quickly your vibration monitoring application :

- Wireless Receiver/Gateway with LAN Output (Ref: BeanGateway® Indoor)
- Wireless accelerometer dedicated to shock measurement with integrated data logger. BeanDevice® 2.4GHz AX-3DS: ±6/12/24q
- 1 x Free software to collect and display in real-time data measurement (Ref: BeanScape® 2.4GHZ LITE )
- AC/DC Power Adapter ( US or EUR or UK plugs) for charging the battery or to be used constantly

#### **MAIN FEATURES**

- Wireless accelerometer dedicated to shock Scalable measurement range: ±6g/±12g/±24g
- SSD (Smart Shock Detection), wireless sensor can wakeup on shock detection (software configurable)
- → Noise spectral density @ BW 10Hz: 650 μg/ √Hz
- (ata acquisition (±2.5ms of accuracy)
- Waterproof IP67 aluminum casing (Nema 6)
- Rechargeable Lithium-Polymer battery 2200 mAh providing a battery life up to 15 months
- Embedded data logger: up to 1 million data points (with events dating)
- Excellent radio link with a maximum range of 500 meters
- 1 x Free software to collect and display in real-time data measurement (Ref: BNSC-2.4GHZ-LITE)
- 1x Wireless Receiver/Gateway + Indoor Casing + LAN Output (Ref: BGTW-2.4GHZ-ETH-IND)
- AC/DC Power Adapter ( US or EUR or UK plugs) for charging the battery or to be used constantly (ref: M8-PWR-12V) BeanAir® products are Made in Germany and are certified CE/FCC/Giteki, **HS code: 9031.80.20**