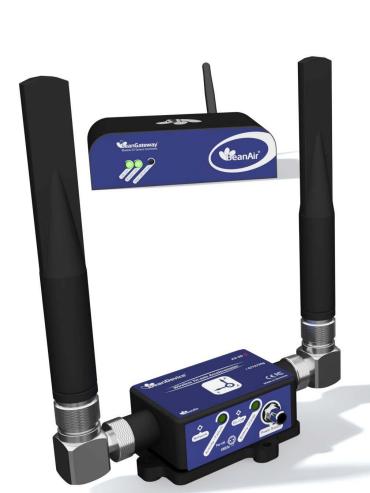

### DESCRIPTION

This wirelesss IOT Shock sensor starterkit includes everything you need to setup quickly your vibration monitoring application :

- Wireless Receiver/Gateway with LAN Output (Ref: BeanGateway® Indoor)
- Wireless accelerometer dedicated to shock measurement with integrated data logger. BeanDevice® 2.4GHz AX-3DS: ±6/12/24q
- 1 x Free software to collect and display in real-time data measurement (Ref: BeanScape® 2.4GHZ LITE )
- AC/DC Power Adapter ( US or EUR or UK plugs) for charging the battery or to be used constantly

#### **MAIN FEATURES**

- Wireless accelerometer dedicated to shock Scalable measurement range: ±6g/±12g/±24g
- SSD (Smart Shock Detection), wireless sensor can wakeup on shock detection (software configurable)
- → Noise spectral density @ BW 10Hz: 650 μg/ √Hz
- (ata acquisition (±2.5ms of accuracy)
- Waterproof IP67 aluminum casing (Nema 6)
- Rechargeable Lithium-Polymer battery 2200 mAh providing a battery life up to 15 months
- Embedded data logger: up to 1 million data points (with events dating)
- Excellent radio link with a maximum range of 500 meters
- 1 x Free software to collect and display in real-time data measurement (Ref: BNSC-2.4GHZ-LITE)
- 1x Wireless Receiver/Gateway + Indoor Casing + LAN Output (Ref: BGTW-2.4GHZ-ETH-IND)
- AC/DC Power Adapter ( US or EUR or UK plugs) for charging the battery or to be used constantly (ref: M8-PWR-12V) BeanAir® products are Made in Germany and are certified CE/FCC/Giteki, **HS code: 9031.80.20**