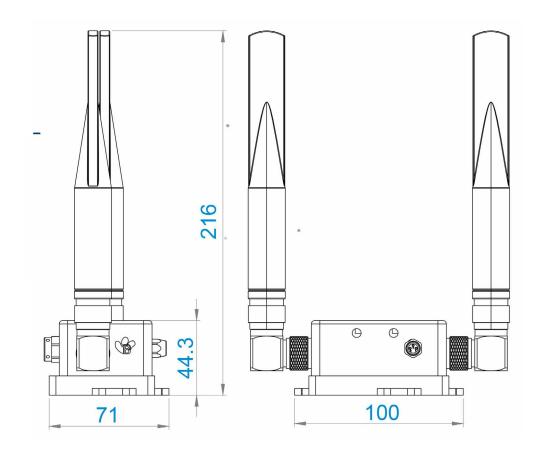

- Rechargeable Lithium-Polymer battery 2200 mAh providing a battery life up to 15 months
- Embedded data logger: up to 1 million data points (with events dating)
- Excellent radio link with a maximum range of 500 meters
- 1 x Free software to collect and display in real-time data measurement (Ref: BNSC-2.4GHZ-LITE)
- 1x Wireless Receiver/Gateway + Indoor Casing + LAN Output (Ref: BGTW-2.4GHZ-ETH-IND)
- AC/DC Power Adapter ( US or EUR or UK plugs) for charging the battery or to be used constantly (ref: M8-PWR-12V) BeanAir® products are Made in Germany and are certified CE/FCC/Giteki, **HS code: 9031.80.20**

#### **WEBLINKS TO PRODUCTS**

- Wireless shock sensor
- Wireless Receiver/Gateway
- Eco-friendly Monitoring Software





# 0

# STARTERKIT

# WIRELESS IOT SHOCK SENSOR

**DRAWING** 



## **CONTACT US**

#### Headquarter:

Buchholzer Straße 65, 13156 Berlin, Germany

### Email:

info@beanair.com

## Phone number:

+493066405051



www.facebook.com/BeanAir





www.beanair.com





www.youtube.com/user/BeanairSensors



www.twitter.com/beanair