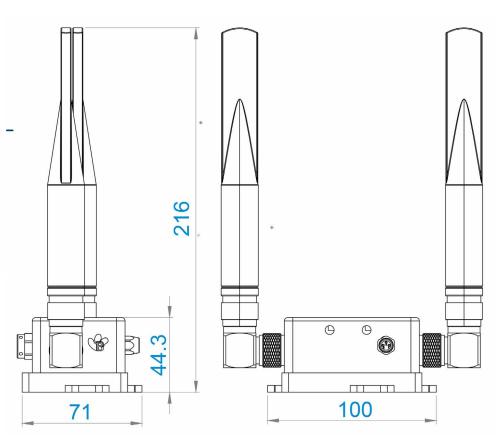

#### BeanDevice<sup>®</sup> 2.4GHz AX-3DS Wireless IOT Shock Sensor

STARTERKIT WIRELESS IOT SHOCK SENSOR

DRAWING

BeanAir