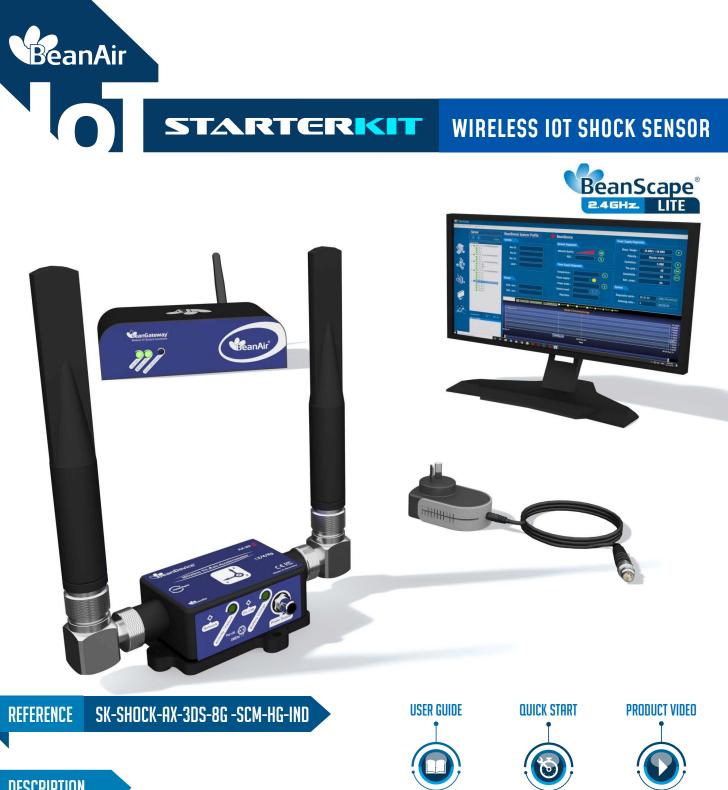

### DESCRIPTION

This wirelesss IOT Shock sensor starterkit includes everything you need to setup quickly your vibration monitoring application :

- Wireless Receiver/Gateway with LAN Output (Ref: BeanGateway® Indoor)
- Wireless accelerometer dedicated to shock measurement with integrated data logger. BeanDevice® 2.4GHz AX-3DS: ±2/4/8g
- 1 x Free software to collect and display in real-time data measurement (Ref: BeanScape<sup>®</sup> 2.4GHZ LITE)
- AC/DC Power Adapter (US or EUR or UK plugs) for charging the battery or to be used constantly

# STARTER WIRELESS IOT SHOCK SENSOR

#### Wireless accelerometer dedicated to shock Scalable measurement range : ±2g/±4g/±8g

- 🕹 SSD (Smart Shock Detection), wireless sensor can wakeup on shock detection (software configurable)
- In the sector of the secto
- Time-synchronized data acquisition (±2.5ms of accuracy)
- 💮 Waterproof IP67 aluminum casing (Nema 6)
- Rechargeable Lithium-Polymer battery 2200 mAh providing a battery life up to 15 months
- Embedded data logger : up to 1 million data points (with events dating)
- Excellent radio link with a maximum range of 500 meters
- I x Free software to collect and display in real-time data measurement (Ref: BNSC-2.4GHZ-LITE)
- 1x Wireless Receiver/Gateway + Indoor Casing + LAN Output (Ref: BGTW-2.4GHZ-ETH-IND)
- AC/DC Power Adapter (US or EUR or UK plugs) for charging the battery or to be used constantly (ref: M8-PWR-12V)
  BeanAir<sup>®</sup> products are Made in Germany and are certified CE/FCC/Giteki, HS code: 9031.80.20