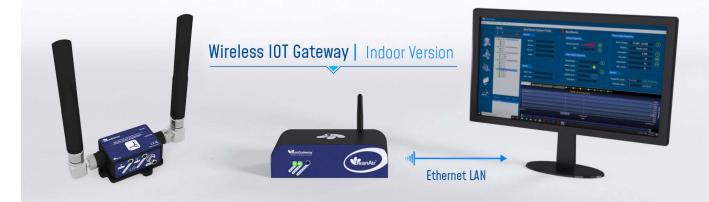

ry 2200 mAh providing a battery life up to 15 months
- Embedded data logger : up to 1 million data points (with events dating)
- Excellent radio link with a maximum range of 500 meters
- I x Free software to collect and display in real-time data measurement (Ref: BNSC-2.4GHZ-LITE)
- 1x Wireless Receiver/Gateway + Indoor Casing + LAN Output (Ref: BGTW-2.4GHZ-ETH-IND)
- AC/DC Power Adapter (US or EUR or UK plugs) for charging the battery or to be used constantly (ref: M8-PWR-12V)
  BeanAir<sup>®</sup> products are Made in Germany and are certified CE/FCC/Giteki, HS code: 9031.80.20

#### WEBLINKS TO PRODUCTS

- Wireless shock sensor
- Wireless Receiver/Gateway
- Eco-friendly Monitoring Software

#### **HOW IT WORKS ?**

## BeanScape<sup>®</sup> 2.4GHz LITE Wireless IOT Supervision Software



#### BeanDevice<sup>®</sup> 2.4GHz AX-3DS Wireless IOT Shock Sensor

STARTERKIT WIRELESS IOT SHOCK SENSOR

DRAWING

BeanAir