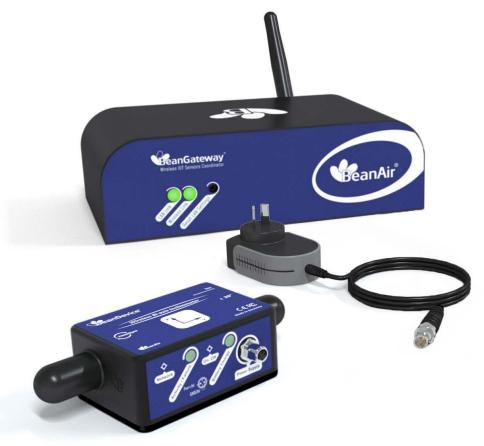

### DESCRIPTION

This wirelesss IOT Shock sensor starterkit includes everything you need to setup quickly your vibration monitoring application:

- Wireless Receiver/Gateway with LAN Output (Ref: BeanGateway® Indoor)
- Wireless accelerometer dedicated to shock measurement with integrated data logger. BeanDevice® 2.4GHz AX-3DS: ±6/12/24q
- 1 x Free software to collect and display in real-time data measurement (Ref: BeanScape® 2.4GHZ LITE)
- AC/DC Power Adapter (US or EUR or UK plugs) for charging the battery or to be used constantly