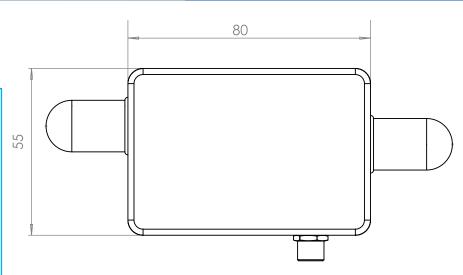

### **DRAWING**

"No screw mounting option, this device should be glue mounted or use a **tape/cable-tie**"

If you need screw mounting option, please choose version:

SK-AX-3DS-SCM