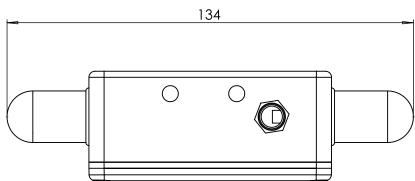

### **DRAWING**

"No screw mounting option, this device should be glue mounted or use a **tape/cable-tie**"

If you need screw mounting option, please choose version:

SK-AX-3DS-SCM