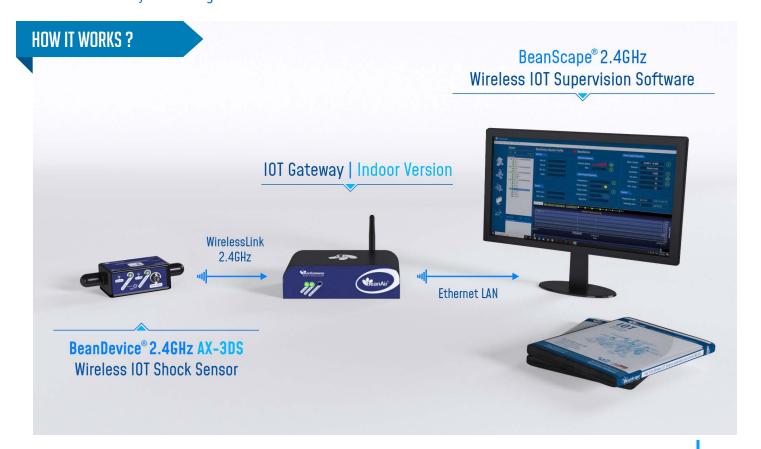

### DESCRIPTION

This wirelesss IOT Shock sensor starterkit includes everything you need to setup quickly your vibration monitoring application:

- Wireless Receiver/Gateway with LAN Output (Ref: BeanGateway® Indoor)
- Wireless accelerometer dedicated to shock measurement with integrated data logger. BeanDevice® 2.4GHz AX-3DS: ±6/12/24q
- 1 x Free software to collect and display in real-time data measurement (Ref: BeanScape® 2.4GHZ LITE)
- AC/DC Power Adapter (US or EUR or UK plugs) for charging the battery or to be used constantly