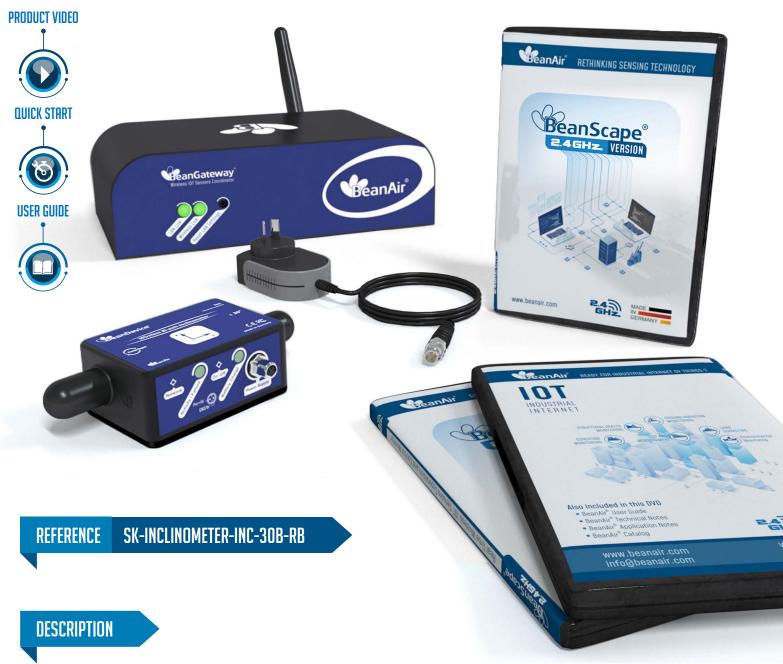

This wirelesss IOT inclinometer starterkit includes everything you need to setup quickly your inclination / tilt monitoring application :

- Wireless Receiver/Gateway with LAN Output (Ref: BeanGateway® Indoor )
- Wireless inclinometer sensor with standard base, measurement range ±30° (ref: BeanDevice® 2.4GHZ INC

#### ±30 degree )

BeanAir

- Free software to collect and display in real-time data measurement from the vibration sensor (Ref: BeanScape<sup>®</sup> 2.4GHZ version)
- AC/DC Power Adapter ( US or EUR or UK plugs) for charging the battery or to be used constantly

# MAIN FEATURES

- Wireless Inclinometer sensor (measurement range ±30°)
- Global License-free band 2.4GHZ, with maximum radio range 650 meters
- Extremely precise Inclinometer ( ±0.006° of precision)
- Time-synchronized data acquisition (±2.5ms of accuracy)
- Waterproof IP67 aluminum casing (Nema 6)
- Rechargeable Lithium-Polymer battery 2200 mAh providing a battery life up to 15 months
- Embedded data logger : up to 1 million data points (with events dating)

### WEBLINKS TO PRODUCTS

- Wireless Inclinometer Sensor
- Wireless Receiver/Gateway
- Eco-friendly Monitoring Software