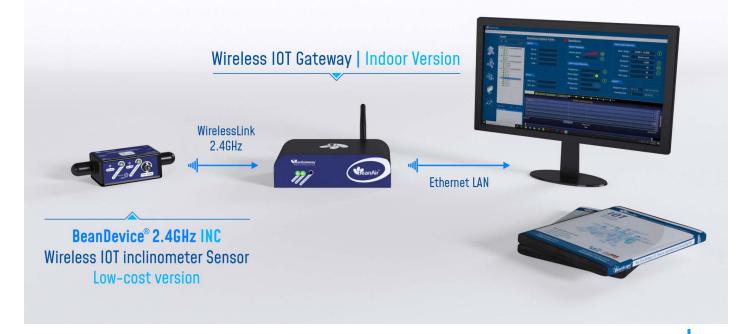

battery or to be used constantly

WWW.BEANAIR.COM



# MAIN FEATURES

- Wireless Inclinometer sensor (measurement range ±30°)
- Global License-free band 2.4GHZ, with maximum radio range 650 meters
- Extremely precise Inclinometer ( ±0.006° of precision)
- Time-synchronized data acquisition (±2.5ms of accuracy)
- Waterproof IP67 aluminum casing (Nema 6)
- Rechargeable Lithium-Polymer battery 2200 mAh providing a battery life up to 15 months
- Embedded data logger : up to 1 million data points (with events dating)

### Beanair products are Made in Germany and are certified CE/FCC/Giteki

### WEBLINKS TO PRODUCTS

- Wireless Inclinometer Sensor
- Wireless Receiver/Gateway
- Eco-friendly Monitoring Software

## HOW IT WORKS ?

# BeanScape<sup>®</sup> 2.4GHz Wireless IOT Supervision Software



2

BeanAir STARTERKIT WIRELESS IOT INCLINOMETER SENSOR 80 DRAWING "No screw mounting option, this device should be glue mounted or 55 use a **tape/cable-tie** " If you need screw mounting option, please choose version: SK-HI-INC-XR-SCM 134  $\bigcirc$ 36,10 B **CONTACT US** Email: Phone number: Headquarter: info@beanair.com Buchholzer Straße 65, 13156 +493066405051 Berlin, Germany

www.beanair.com

25

www.facebook.com/BeanAir

www.youtube.com/user/BeanairSensors



WWW.BEANAIR.COM