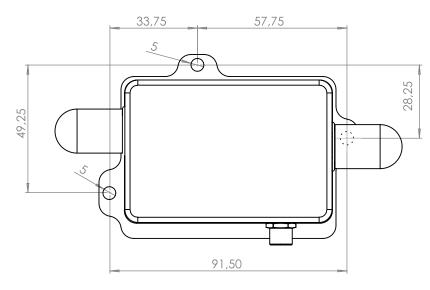

# STARTERIKIT

## **MAIN FEATURES**

- Scalable Range: ±10° or ±90° with automatic range adjustment
- Ultra precise sensor (±0.01° for 10° range)
- Global License-free band 2.4GHZ, with maximum radio range 500 meters in L.O.S
- Time-synchronized data acquisition (±2.5ms of accuracy)
- Waterproof IP67 aluminum casing (Nema 6) with screw mounting base
- Rechargeable Lithium-Polymer battery 2200 mAh providing a battery life up to 15 months
- Embedded data logger: up to 8 million data points (with events dating)

Beanair products are Made in Germany and are certified CE/FCC/Giteki

## **WEBLINKS TO PRODUCTS**

- Wireless Tri Axis Inclinometer Sensor
- Wireless Receiver/Gateway
- Eco-friendly Monitoring Software





# 0

# STARTERKIT

## WIRELESS TRI AXIS INCLINOMETER SENSOR

# **DRAWING**







# **CONTACT US**

#### Headquarter:

#### Email:

## Phone number:

Buchholzer Straße 65, 13156 Berlin, Germany info@beanair.com

+493066405051







www.facebook.com/BeanAir www.beanair.com





www.youtube.com/user/BeanairSensors



www.twitter.com/beanair