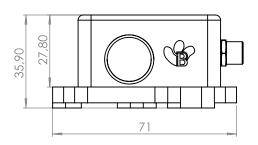

# STARTERIKIT

## **MAIN FEATURES**

- Scalable Range: ±10° or ±90° with automatic range adjustment
- Ultra precise sensor (±0.01° for 10° range)
- Global License-free band 2.4GHZ, with maximum radio range 500 meters in L.O.S
- Time-synchronized data acquisition (±2.5ms of accuracy)
- Waterproof IP67 aluminum casing (Nema 6) with screw mounting base
- Rechargeable Lithium-Polymer battery 2200 mAh providing a battery life up to 15 months
- Embedded data logger: up to 8 million data points (with events dating)

Beanair products are Made in Germany and are certified CE/FCC/Giteki

## **WEBLINKS TO PRODUCTS**

- Wireless Tri Axis Inclinometer Sensor
- Wireless Receiver/Gateway
- Eco-friendly Monitoring Software





# 0

# STARTERKIT

## WIRELESS TRI AXIS INCLINOMETER SENSOR

# **DRAWING**







# **CONTACT US**

#### Headquarter:

#### Email:

## Phone number:

Buchholzer Straße 65, 13156 Berlin, Germany info@beanair.com

+493066405051







www.facebook.com/BeanAir www.beanair.com





www.youtube.com/user/BeanairSensors



www.twitter.com/beanair