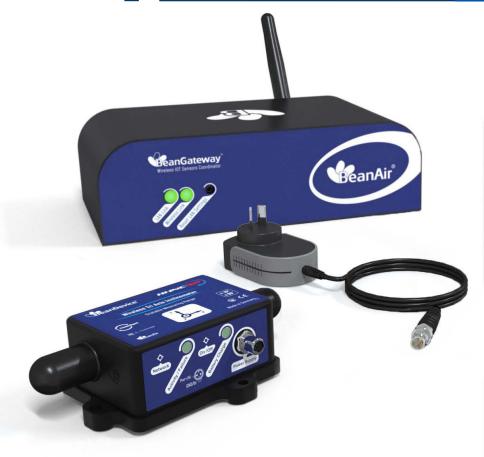

## **DESCRIPTION**

This wirelesss IOT inclinometer starterkit includes everything you need to setup quickly your inclination / tilt monitoring application :

- Wireless Receiver/Gateway with LAN Output (Ref: BeanGateway® Indoor)
- Wireless ultra-accurate Tri-Axis Inclinometer sensor with screw mounting option (ref: BeanDevice 2.4GHZ HI-INC SR)
- 1 x Free software to collect and display in real-time data measurement (Ref: BeanScape® 2.4GHZ LITE)
- AC/DC Power Adapter (US or EUR or UK plugs) for charging the battery or to be used constantly

## **MAIN FEATURES**

- Scalable Range: ±10° or ±90° with automatic range adjustment
- Ultra precise sensor (±0.01° for 10° range)
- Global License-free band 2.4GHZ, with maximum radio range 500 meters in L.O.S
- Time-synchronized data acquisition (±2.5ms of accuracy)
- Waterproof IP67 aluminum casing (Nema 6) with screw mounting base
- Rechargeable Lithium-Polymer battery 2200 mAh providing a battery life up to 15 months
- Embedded data logger: up to 8 million data points (with events dating)