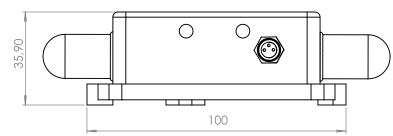

STARTERIKIT

## **MAIN FEATURES**

- Scalable Range: ±10° or ±90° with automatic range adjustment
- Ultra precise sensor (±0.01° for 10° range)
- Global License-free band 2.4GHZ, with maximum radio range 500 meters in L.O.S
- Time-synchronized data acquisition (±2.5ms of accuracy)
- Waterproof IP67 aluminum casing (Nema 6) with screw mounting base
- Rechargeable Lithium-Polymer battery 2200 mAh providing a battery life up to 15 months
- Embedded data logger: up to 8 million data points (with events dating)

Beanair products are Made in Germany and are certified CE/FCC/Giteki

## **WEBLINKS TO PRODUCTS**

- Wireless Tri Axis Inclinometer Sensor
- Wireless Receiver/Gateway
- Eco-friendly Monitoring Software





# 0

# STARTERKIT

## WIRELESS TRI AXIS INCLINOMETER SENSOR

# **DRAWING**







# **CONTACT US**

#### Headquarter:

#### Email:

## Phone number:

Buchholzer Straße 65, 13156 Berlin, Germany info@beanair.com

+493066405051







www.facebook.com/BeanAir www.beanair.com





www.youtube.com/user/BeanairSensors



www.twitter.com/beanair