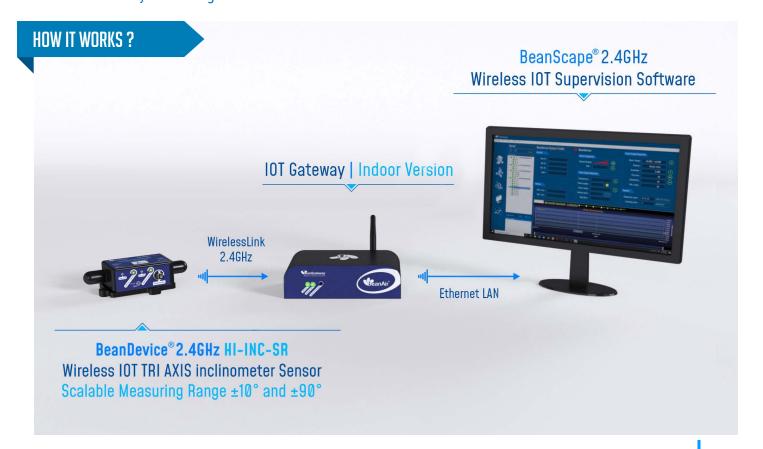

## **DESCRIPTION**

This wirelesss IOT inclinometer starterkit includes everything you need to setup quickly your inclination / tilt monitoring application :

- Wireless Receiver/Gateway with LAN Output (Ref: BeanGateway® Indoor)
- Wireless ultra-accurate Tri-Axis Inclinometer sensor with screw mounting option (ref: BeanDevice 2.4GHZ HI-INC SR)
- 1 x Free software to collect and display in real-time data measurement (Ref: BeanScape® 2.4GHZ LITE)
- AC/DC Power Adapter (US or EUR or UK plugs) for charging the battery or to be used constantly