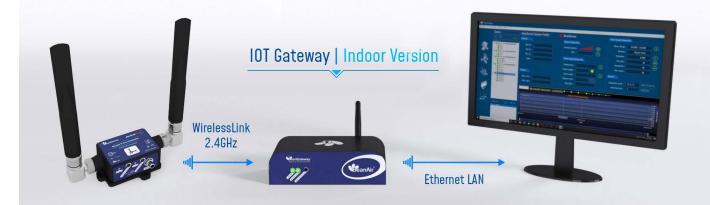

h providing a battery life up to 15 months
- ( Embedded data logger : up to 8 million data points (with events dating)
- ( 1 x Free software to collect and display in real-time data measurement (Ref: BNSC-2.4GHZ-LITE )

STARTERKIT

- 1x Wireless Receiver/Gateway + Indoor Casing + LAN Output (Ref: BGTW-2.4GHZ-ETH-IND)
- AC/DC Power Adapter (US or EUR or UK plugs) for charging the battery or to be used constantly (ref: M8-PWR-12V)
  BeanAir<sup>®</sup> products are Made in Germany and are certified CE/FCC/Giteki, HS code: 9031.80.20

#### WEBLINKS TO PRODUCTS

- Wireless Tri Axis Inclinometer Sensor
- Wireless Receiver/Gateway
- Eco-friendly Monitoring Software

### HOW IT WORKS ?

## BeanScape<sup>®</sup> 2.4GHz LITE Wireless IOT Supervision Software

WIRELESS TRI AXIS INCLINOMETER SENSOR



**BeanDevice® 2.4GHz HI-INC-SR** Wireless IOT TRI AXIS inclinometer Sensor Scalable Measuring Range ±10° and ±90° STARTERKIT

#### WIRELESS TRI AXIS INCLINOMETER SENSOR

DRAWING

BeanAir



WWW.BEANAIR.COM