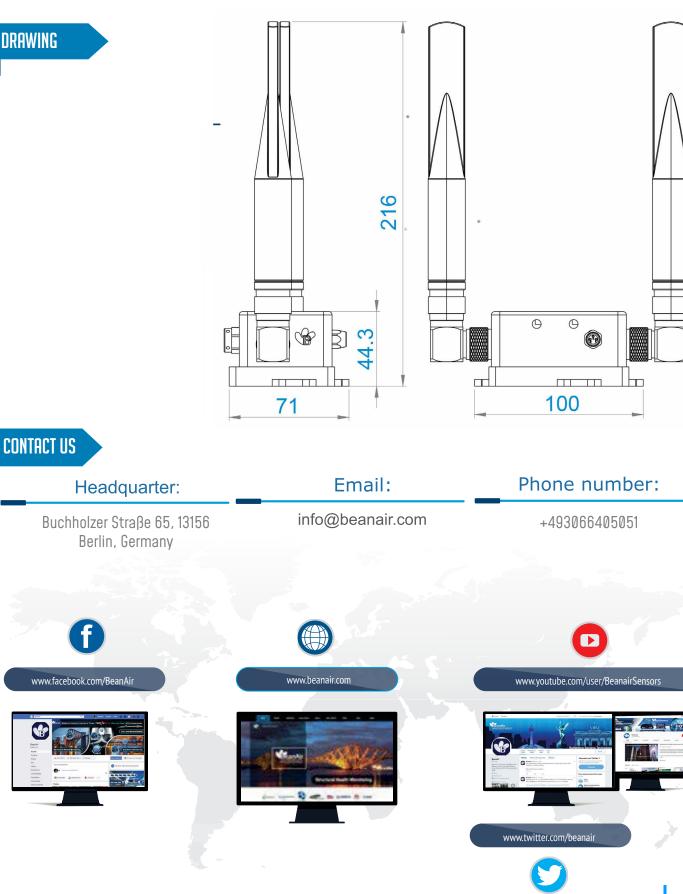

ent (Ref: BNSC-2.4GHZ-LITE )

STARTERKIT

- 1x Wireless Receiver/Gateway + Indoor Casing + LAN Output (Ref: BGTW-2.4GHZ-ETH-IND)
- AC/DC Power Adapter (US or EUR or UK plugs) for charging the battery or to be used constantly (ref: M8-PWR-12V)
  BeanAir<sup>®</sup> products are Made in Germany and are certified CE/FCC/Giteki, HS code: 9031.80.20

#### WEBLINKS TO PRODUCTS

- Wireless Tri Axis Inclinometer Sensor
- Wireless Receiver/Gateway
- Eco-friendly Monitoring Software

### HOW IT WORKS ?

## BeanScape<sup>®</sup> 2.4GHz LITE Wireless IOT Supervision Software

WIRELESS TRI AXIS INCLINOMETER SENSOR



**BeanDevice® 2.4GHz HI-INC-SR** Wireless IOT TRI AXIS inclinometer Sensor Scalable Measuring Range ±10° and ±90° STARTERKIT

#### WIRELESS TRI AXIS INCLINOMETER SENSOR

DRAWING

BeanAir



WWW.BEANAIR.COM