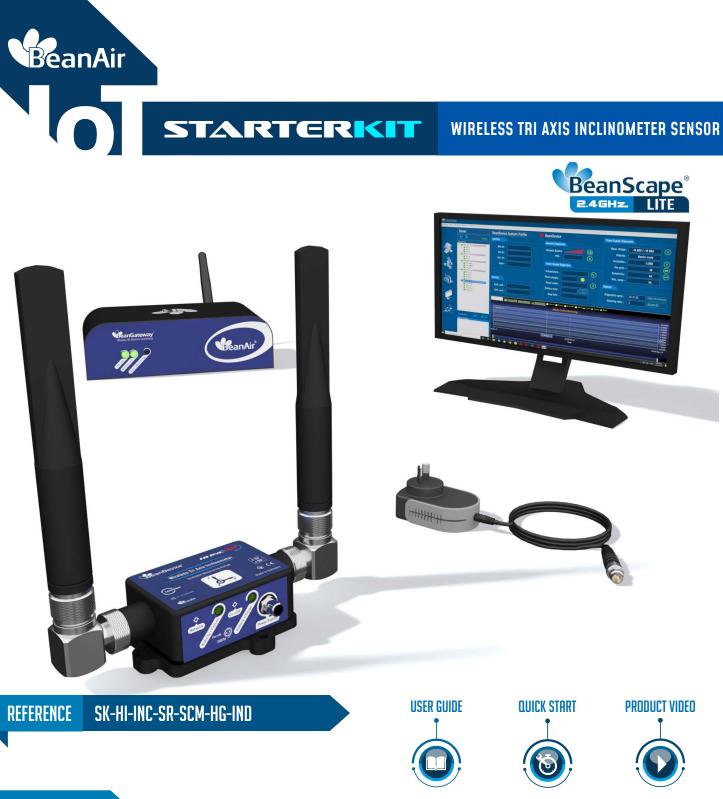

## DESCRIPTION

This wirelesss IOT inclinometer starterkit includes everything you need to setup quickly your inclination / tilt monitoring application :

- Wireless Receiver/Gateway with LAN Output (Ref: BeanGateway® Indoor)
- Wireless ultra-accurate Tri-Axis Inclinometer sensor with screw mounting option (ref: BeanDevice 2.4GHZ HI-INC SR)
- 1 x Free software to collect and display in real-time data measurement (Ref: BeanScape® 2.4GHZ LITE)
- AC/DC Power Adapter ( US or EUR or UK plugs) for charging the battery or to be used constantly

# MAIN FEATURES

BeanAir

- Scalable Range: ±10° or ±90° with automatic range adjustment
- 😔 Ultra precise sensor ( ±0.01° for 10° range)
- 📾 Global License-free band 2.4GHZ, with maximum radio range 500 meters in L.O.S
- ( Time-synchronized data acquisition (±2.5ms of accuracy)
- 🌐 Waterproof IP67 aluminum casing (Nema 6) with screw mounting base
- 🕞 Rechargeable Lithium-Polymer battery 2200 mAh providing a battery life up to 15 months
- ( Embedded data logger : up to 8 million data points (with events dating)
- ( 1 x Free software to collect and display in real-time data measurement (Ref: BNSC-2.4GHZ-LITE )

STARTERKIT

- 1x Wireless Receiver/Gateway + Indoor Casing + LAN Output (Ref: BGTW-2.4GHZ-ETH-IND)
- AC/DC Power Adapter (US or EUR or UK plugs) for charging the battery or to be used constantly (ref: M8-PWR-12V)
  BeanAir<sup>®</sup> products are Made in Germany and are certified CE/FCC/Giteki, HS code: 9031.80.20

## BeanScape<sup>®</sup> 2.4GHz LITE Wireless IOT Supervision Software

WIRELESS TRI AXIS INCLINOMETER SENSOR

**BeanDevice® 2.4GHz HI-INC-SR** Wireless IOT TRI AXIS inclinometer Sensor Scalable Measuring Range ±10° and ±90° STARTERKIT