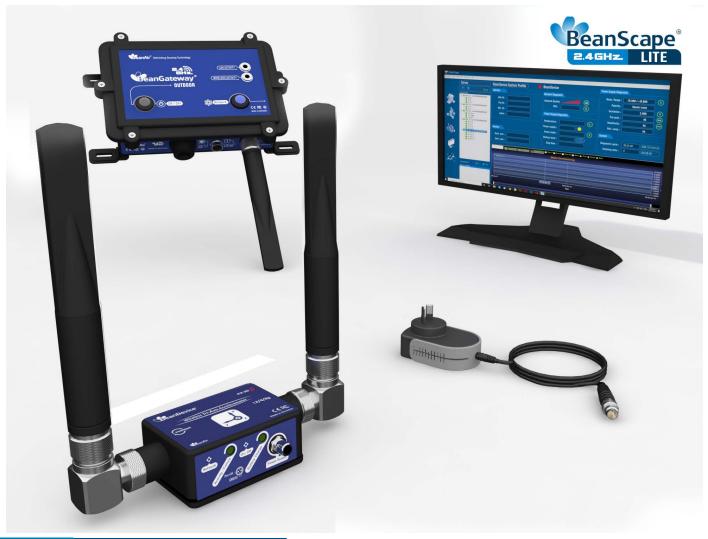

### DESCRIPTION

This wirelesss IOT Shock sensor starterkit includes everything you need to setup quickly your vibration monitoring application:

- Wireless Receiver/Gateway with LAN Output, IP67 casing (Ref: BeanGateway® Outdoor)
- Wireless accelerometer dedicated to shock measurement with integrated data logger. BeanDevice® 2.4GHz AX-3DS: ±2/4/8q
- 1 x Free software to collect and display in real-time data measurement (Ref: BeanScape® 2.4GHZ LITE)
- AC/DC Power Adapter (US or EUR or UK plugs) for charging the battery or to be used constantly

### **MAIN FEATURES**

- 🚳 Wireless accelerometer dedicated to shock Scalable measurement range : ±2g/±4g/±8g
- 🕹 SSD (Smart Shock Detection), wireless sensor can wakeup on shock detection (software configurable)
- ⊕ Noise spectral density @ BW 10Hz: 218 μg/ √Hz
- (ata acquisition (±2.5ms of accuracy)
- Waterproof IP67 aluminum casing (Nema 6)
- Rechargeable Lithium-Polymer battery 2200 mAh providing a battery life up to 15 months
- Embedded data logger: up to 1 million data points (with events dating)
- Excellent radio link with a maximum range of 500 meters
- 1 x Free software to collect and display in real-time data measurement (Ref: BNSC-2.4GHZ-LITE)
- 1x Wireless Receiver/Gateway + Outdoor Casing + LAN Output (Ref: BGTW-2.4GHZ-ETH-OUT)
- AC/DC Power Adapter ( US or EUR or UK plugs) for charging the battery or to be used constantly (ref: M8-PWR-12V) BeanAir® products are Made in Germany and are certified CE/FCC/Giteki, **HS code: 9031.80.20**