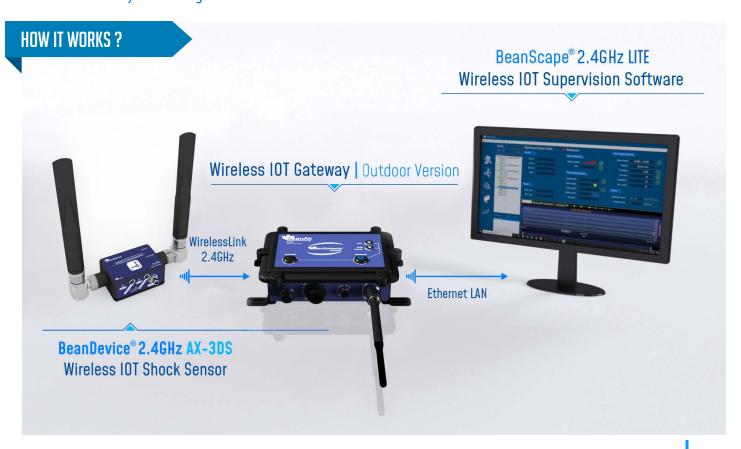

### DESCRIPTION

This wirelesss IOT Shock sensor starterkit includes everything you need to setup quickly your vibration monitoring application:

- Wireless Receiver/Gateway with LAN Output, IP67 casing (Ref: BeanGateway® Outdoor)
- Wireless accelerometer dedicated to shock measurement with integrated data logger. BeanDevice® 2.4GHz AX-3DS: ±2/4/8q
- 1 x Free software to collect and display in real-time data measurement (Ref: BeanScape® 2.4GHZ LITE)
- AC/DC Power Adapter (US or EUR or UK plugs) for charging the battery or to be used constantly

### **MAIN FEATURES**

- 🚳 Wireless accelerometer dedicated to shock Scalable measurement range : ±2g/±4g/±8g
- 🕹 SSD (Smart Shock Detection), wireless sensor can wakeup on shock detection (software configurable)
- ⊕ Noise spectral density @ BW 10Hz: 218 μg/ √Hz
- (ata acquisition (±2.5ms of accuracy)
- Waterproof IP67 aluminum casing (Nema 6)
- Rechargeable Lithium-Polymer battery 2200 mAh providing a battery life up to 15 months
- Embedded data logger: up to 1 million data points (with events dating)
- Excellent radio link with a maximum range of 500 meters
- 1 x Free software to collect and display in real-time data measurement (Ref: BNSC-2.4GHZ-LITE)
- 1x Wireless Receiver/Gateway + Outdoor Casing + LAN Output (Ref: BGTW-2.4GHZ-ETH-OUT)
- AC/DC Power Adapter ( US or EUR or UK plugs) for charging the battery or to be used constantly (ref: M8-PWR-12V) BeanAir® products are Made in Germany and are certified CE/FCC/Giteki, **HS code: 9031.80.20**