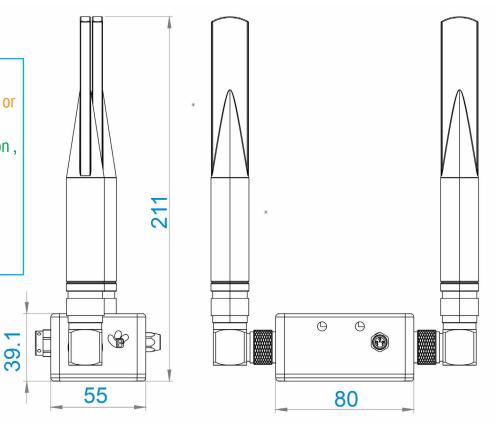

### **DRAWING**

"No screw mounting option, this device should be glue mounted or use a **tape/cable-tie**"

If you need screw mounting option, please choose version:

SK-SHOCK-AX-3DS-8G-SCM