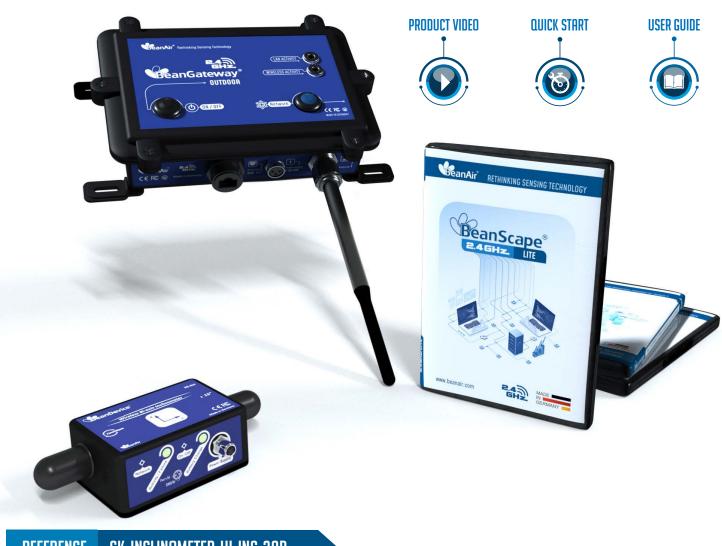

## **DESCRIPTION**

This wirelesss IOT inclinometer starterkit includes everything you need to setup quickly your inclination / tilt monitoring application :

- Wireless Receiver/Gateway with LAN Output, IP67 casing (Ref: BeanGateway® Outdoor)
- Wireless inclinometer sensor with standard base, measurement range ±30° ( ref: BeanDevice® 2.4GHZ HI-INC ±30 degree )
- 1 x Free software to collect and display in real-time data measurement (Ref: BeanScape® 2.4GHZ LITE)
- AC/DC Power Adapter ( US or EUR or UK plugs) for charging the battery or to be used constantly

### **MAIN FEATURES**

- Wireless Inclinometer sensor (measurement range ±30°)
- Global License-free band 2.4GHZ, with maximum radio range 650 meters
- Extremely precise Inclinometer (±0.006° of precision)
- Time-synchronized data acquisition (±2.5ms of accuracy)
- Waterproof IP67 aluminum casing (Nema 6)
- Rechargeable Lithium-Polymer battery 2200 mAh providing a battery life up to 15 months
- Embedded data logger: up to 1 million data points (with events dating)