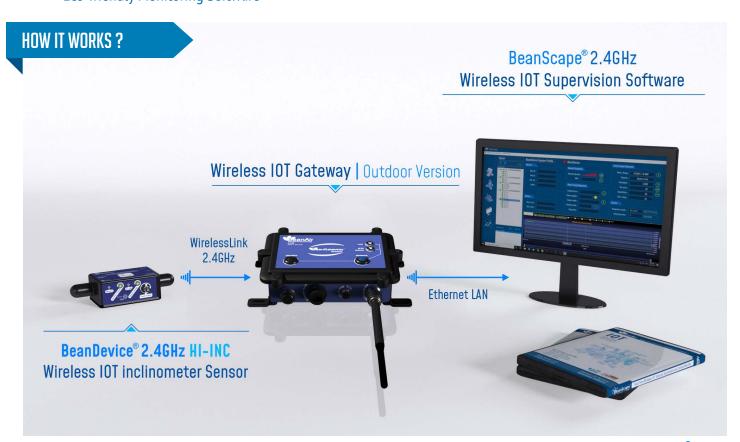

## **DESCRIPTION**

This wirelesss IOT inclinometer starterkit includes everything you need to setup quickly your inclination / tilt monitoring application :

- Wireless Receiver/Gateway with LAN Output, IP67 casing (Ref: BeanGateway® Outdoor)
- Wireless inclinometer sensor with standard base, measurement range ±30° ( ref: BeanDevice® 2.4GHZ HI-INC ±30 degree )
- 1 x Free software to collect and display in real-time data measurement (Ref: BeanScape® 2.4GHZ LITE)
- AC/DC Power Adapter ( US or EUR or UK plugs) for charging the battery or to be used constantly

### **MAIN FEATURES**

- Wireless Inclinometer sensor (measurement range ±30°)
- Global License-free band 2.4GHZ, with maximum radio range 650 meters
- Extremely precise Inclinometer (±0.006° of precision)
- Time-synchronized data acquisition (±2.5ms of accuracy)
- Waterproof IP67 aluminum casing (Nema 6)
- Rechargeable Lithium-Polymer battery 2200 mAh providing a battery life up to 15 months
- Embedded data logger: up to 1 million data points (with events dating)