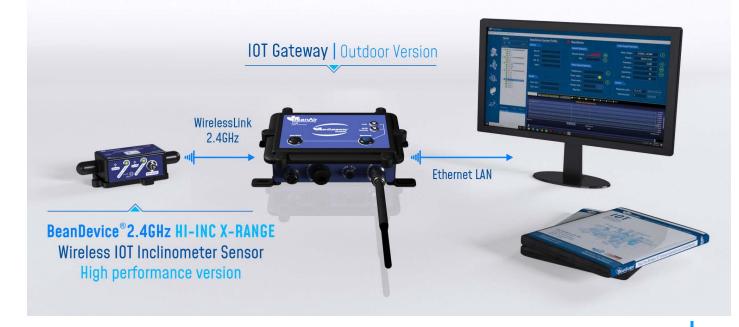

# HOW IT WORKS ?

BeanScape<sup>®</sup> 2.4GHz Wireless IOT Supervision Software

2

STARTERKIT

BeanAir