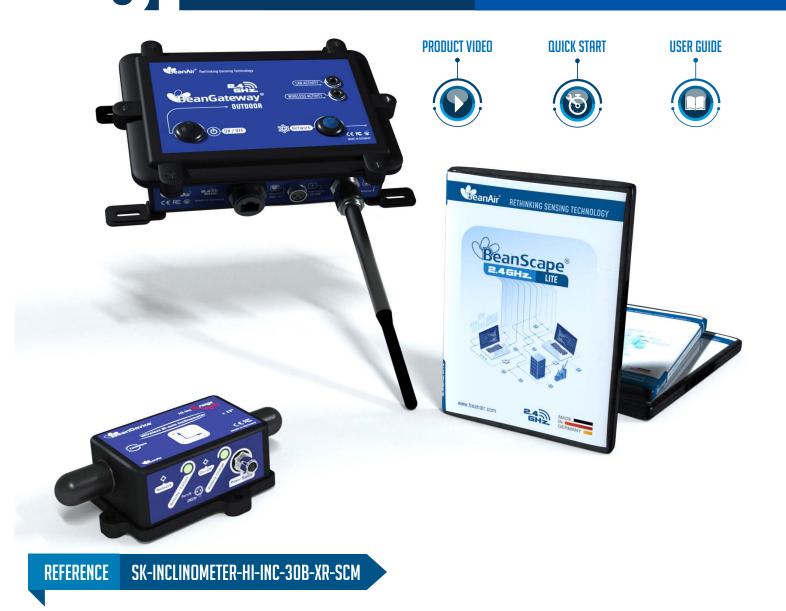

# DESCRIPTION

BeanAir

This wirelesss IOT inclinometer starterkit includes everything you need to setup quickly your inclination / tilt monitoring application :

- Wireless Receiver/Gateway with LAN Output, IP67 casing (Ref: BeanGateway® Outdoor)
- Wireless inclinometer sensor with screw mounting base, measurement range ±30° (ref: BeanDevice<sup>®</sup> 2.4GHZ HI-INC X-Range ±30 degree )
- 1 x Free software to collect and display in real-time data measurement (Ref: BeanScape® 2.4GHZ Lite)
- AC/DC Power Adapter ( US or EUR or UK plugs) for charging the battery or to be used constantly

# MAIN FEATURES

- Wireless Inclinometer sensor (measurement range ±30°)
- Global License-free band 2.4GHZ, with maximum radio range 650 meters
- Extremely precise Inclinometer ( ±0.006° of precision)
- Time-synchronized data acquisition (±2.5ms of accuracy)
- Waterproof IP67 aluminum casing (Nema 6)
- Rechargeable Lithium-Polymer battery 2200 mAh providing a battery life up to 15 months
- Embedded data logger : up to 8 million data points (with events dating)