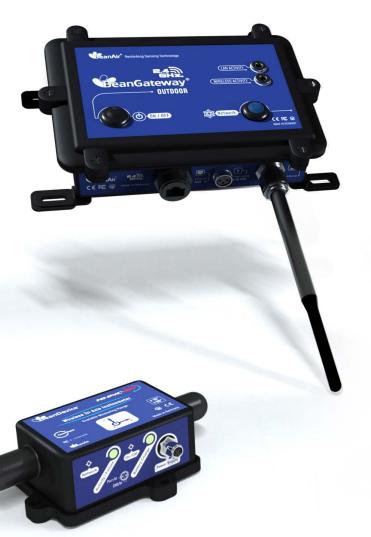

### **DESCRIPTION**

REFERENCE

This wirelesss IOT inclinometer starterkit includes everything you need to setup quickly your inclination / tilt monitoring application:

- Wireless Receiver/Gateway with LAN Output, IP67 casing (Ref: BeanGateway® Outdoor)
- Wireless ultra-accurate Tri-Axis Inclinometer sensor with screw mounting option (ref: BeanDevice 2.4GHZ HI-INC SR)
- 1 x Free software to collect and display in real-time data measurement (Ref: BeanScape® 2.4GHZ LITE)
- AC/DC Power Adapter (US or EUR or UK plugs) for charging the battery or to be used constantly

### **MAIN FEATURES**

- Scalable Range: ±10° or ±90° with automatic range adjustment
- Ultra precise sensor (±0.01° for 10° range)
- Global License-free band 2.4GHZ, with maximum radio range 500 meters
- Time-synchronized data acquisition (±2.5ms of accuracy)
- Waterproof IP67 aluminum casing (Nema 6) with screw mounting base
- Rechargeable Lithium-Polymer battery 2200 mAh providing a battery life up to 15 months
- Embedded data logger: up to 8 million data points (with events dating)