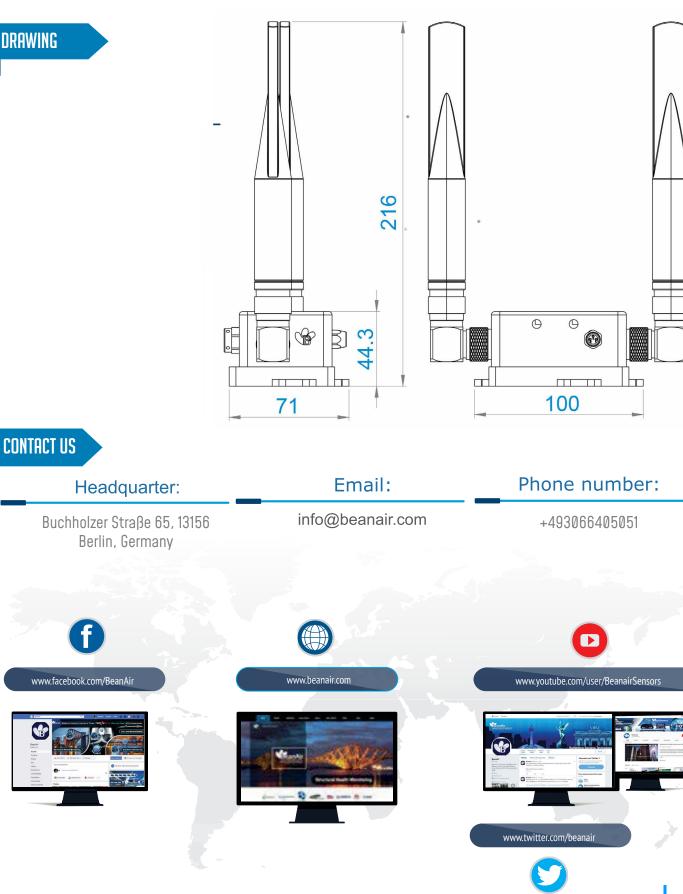

life up to 15 months
- ( Embedded data logger : up to 8 million data points (with events dating)
- ( 1 x Free software to collect and display in real-time data measurement (Ref: BNSC-2.4GHZ-LITE )
- 1x Wireless Receiver/Gateway + Outdoor Casing + LAN Output (Ref: BGTW-2.4GHZ-ETH-OUT)
- AC/DC Power Adapter (US or EUR or UK plugs) for charging the battery or to be used constantly (ref: M8-PWR-12V)
  BeanAir<sup>®</sup> products are Made in Germany and are certified CE/FCC/Giteki, HS code: 9031.80.20

## WEBLINKS TO PRODUCTS

- Wireless Tri Axis Inclinometer Sensor
- Wireless Receiver/Gateway
- Eco-friendly Monitoring Software

### HOW IT WORKS ?

# BeanScape<sup>®</sup> 2.4GHz LITE Wireless IOT Supervision Software



STARTERKIT

### WIRELESS TRI AXIS INCLINOMETER SENSOR

DRAWING

BeanAir



WWW.BEANAIR.COM