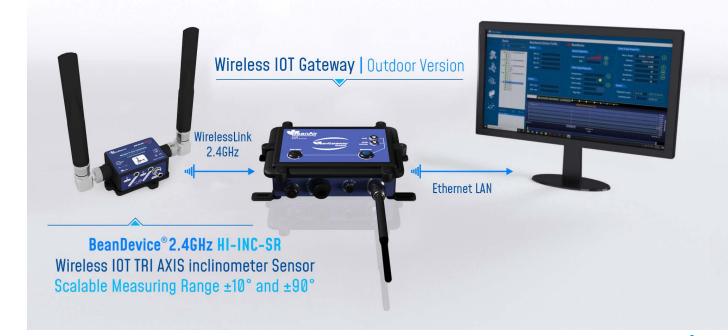

### HOW IT WORKS ?

## DESCRIPTION

This wirelesss IOT inclinometer starterkit includes everything you need to setup quickly your inclination / tilt monitoring application :

- Wireless Receiver/Gateway with LAN Output, IP67 casing (Ref: BeanGateway® Outdoor)
- Wireless ultra-accurate Tri-Axis Inclinometer sensor with screw mounting option (ref: BeanDevice 2.4GHZ HI-INC SR)
- 1 x Free software to collect and display in real-time data measurement (Ref: BeanScape® 2.4GHZ LITE)
- AC/DC Power Adapter ( US or EUR or UK plugs) for charging the battery or to be used constantly

# **MAIN FEATURES**

- Scalable Range: ±10° or ±90° with automatic range adjustment
- 😔 Ultra precise sensor ( ±0.01° for 10° range)
- 📾 Global License-free band 2.4GHZ, with maximum radio range 500 meters in L.O.S
- ( Time-synchronized data acquisition (±2.5ms of accuracy)
- 🗰 Waterproof IP67 aluminum casing (Nema 6) with screw mounting base
- 🕞 Rechargeable Lithium-Polymer battery 2200 mAh providing a battery life up to 15 months
- ( Embedded data logger : up to 8 million data points (with events dating)
- ( 1 x Free software to collect and display in real-time data measurement (Ref: BNSC-2.4GHZ-LITE )
- 1x Wireless Receiver/Gateway + Outdoor Casing + LAN Output (Ref: BGTW-2.4GHZ-ETH-OUT)
- AC/DC Power Adapter (US or EUR or UK plugs) for charging the battery or to be used constantly (ref: M8-PWR-12V)
  BeanAir<sup>®</sup> products are Made in Germany and are certified CE/FCC/Giteki, HS code: 9031.80.20