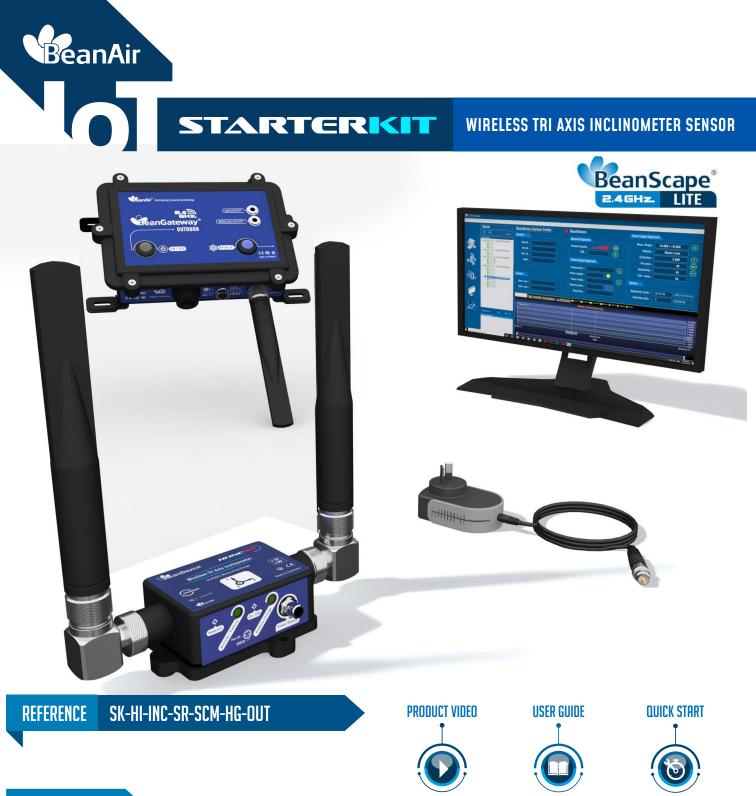

## DESCRIPTION

This wirelesss IOT inclinometer starterkit includes everything you need to setup quickly your inclination / tilt monitoring application :

- Wireless Receiver/Gateway with LAN Output, IP67 casing (Ref: BeanGateway® Outdoor)
- Wireless ultra-accurate Tri-Axis Inclinometer sensor with screw mounting option (ref: BeanDevice 2.4GHZ HI-INC SR)
- 1 x Free software to collect and display in real-time data measurement (Ref: BeanScape® 2.4GHZ LITE)
- AC/DC Power Adapter ( US or EUR or UK plugs) for charging the battery or to be used constantly

# **MAIN FEATURES**

- Scalable Range: ±10° or ±90° with automatic range adjustment
- 😔 Ultra precise sensor ( ±0.01° for 10° range)
- 📾 Global License-free band 2.4GHZ, with maximum radio range 500 meters in L.O.S
- ( Time-synchronized data acquisition (±2.5ms of accuracy)
- 🗰 Waterproof IP67 aluminum casing (Nema 6) with screw mounting base
- 🕞 Rechargeable Lithium-Polymer battery 2200 mAh providing a battery life up to 15 months
- ( Embedded data logger : up to 8 million data points (with events dating)
- ( 1 x Free software to collect and display in real-time data measurement (Ref: BNSC-2.4GHZ-LITE )
- 1x Wireless Receiver/Gateway + Outdoor Casing + LAN Output (Ref: BGTW-2.4GHZ-ETH-OUT)
- AC/DC Power Adapter (US or EUR or UK plugs) for charging the battery or to be used constantly (ref: M8-PWR-12V)
  BeanAir<sup>®</sup> products are Made in Germany and are certified CE/FCC/Giteki, HS code: 9031.80.20