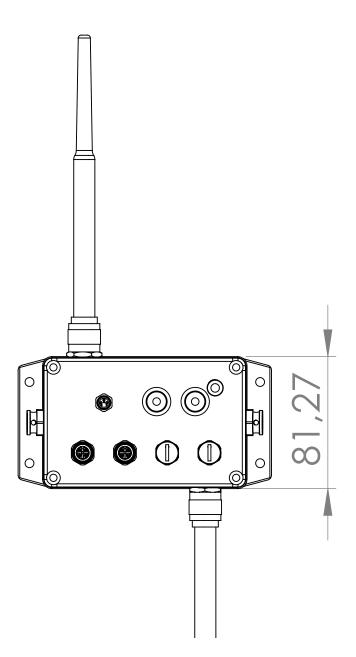

al License-free band 2.4GHZ, with maximum radio range 650 meters (can be extended to 1km with higher gain antenna)
- Waterproof and rugged IP67 aluminum casing (Nema 6)
- Time-synchronized data acquisition (±2.5ms of accuracy)
- Rechargeable Lithium-Polymer battery 2200 mAh providing a battery life up to 12 months
- Embedded data logger: up to 1 million data points with events dating

This Wireles DAQ system is suitable for industrial sensors with current-loop outputs.

Beanair products are Made in Germany and are certified CE/FCC/Giteki

### **HOW IT WORKS?**





# 0

# STARTERKIT

Wireless IOT Data Acquisition(DAQ) Instrument Analog voltage inputs ±10V

### **WEBLINKS TO PRODUCTS**

- Wireless DAQ system
- Wireless Receiver/Gateway
- Eco-friendly Monitoring Software

### **DRAWING**





## **CONTACT US**

Headquarter:

Email:

Phone number:

Buchholzer Straße 65, 13156 Berlin, Germany info@beanair.com

+493066405051