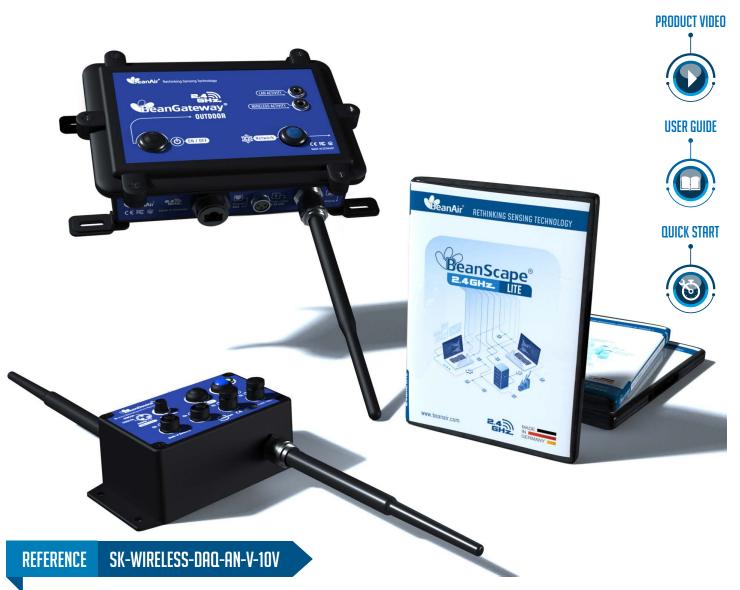

# STARTERKIT

Wireless IOT Data Acquisition(DAQ) Instrument
Analog voltage inputs ±10V

### **DESCRIPTION**

This wireless IOT DAQ instrument starterkit includes everything you need to setup quickly your wireless monitoring application:

- Wireless Receiver/Gateway with LAN Output, IP67 casing (Ref: BeanGateway® Outdoor)
- Wireless IOT data acquisition instrument with analog voltage inputs ±10V (ref: BeanDevice® AN-V)
- 1 x Free software to collect and display in real-time data measurement from the wireless DAQ system (Ref: Bean-Scape® 2.4GHZ LITE)
- AC/DC Power Adapter ( US or EUR or UK plugs) for charging the battery or to be used constantly