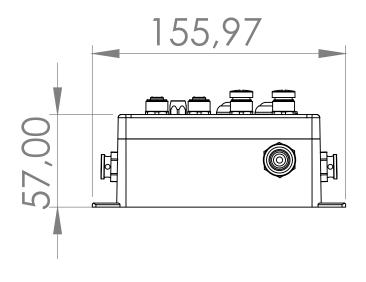

obal License-free band 2.4GHZ, with maximum radio range 650 meters (can be extended to 1km with higher gain antenna)
- Waterproof and rugged IP67 aluminum casing (Nema 6)
- Time-synchronized data acquisition (±2.5ms of accuracy)
- Rechargeable Lithium-Polymer battery 2200 mAh providing a battery life up to 12 months
- Embedded data logger: up to 1 million data points with events dating

This Wireles DAQ system is suitable for industrial sensors with current-loop outputs.

Beanair products are Made in Germany and are certified CE/FCC/Giteki

### **HOW IT WORKS?**





# 0

# STARTERKIT

Wireless IOT Data Acquisition(DAQ) Instrument Analog voltage inputs ±10V

### **WEBLINKS TO PRODUCTS**

- Wireless DAQ system
- Wireless Receiver/Gateway
- Eco-friendly Monitoring Software

### **DRAWING**





## **CONTACT US**

Headquarter:

Email:

Phone number:

Buchholzer Straße 65, 13156 Berlin, Germany info@beanair.com

+493066405051