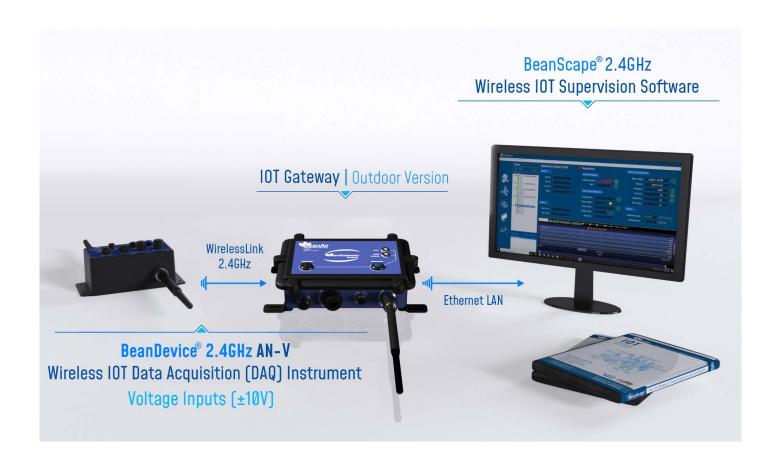

MAIN FEATURES**

- Analog inputs ±10V (4 channels)
- Measurement precision less than ± 0.01% on the full scale
- Integrated sensor power supply, software configurable 4.5V to 20V (i.e. no need external power for your sensors)
- Global License-free band 2.4GHZ, with maximum radio range 650 meters (can be extended to 1km with higher gain antenna)
- Waterproof and rugged IP67 aluminum casing (Nema 6)
- Time-synchronized data acquisition (±2.5ms of accuracy)
- Rechargeable Lithium-Polymer battery 2200 mAh providing a battery life up to 12 months
- Embedded data logger: up to 1 million data points with events dating

This Wireles DAQ system is suitable for industrial sensors with current-loop outputs.

Beanair products are Made in Germany and are certified CE/FCC/Giteki

### **HOW IT WORKS?**





# 0

# STARTERKIT

Wireless IOT Data Acquisition(DAQ) Instrument Analog voltage inputs ±10V

### **WEBLINKS TO PRODUCTS**

- Wireless DAQ system
- Wireless Receiver/Gateway
- Eco-friendly Monitoring Software

### **DRAWING**





## **CONTACT US**

Headquarter:

Email:

Phone number:

Buchholzer Straße 65, 13156 Berlin, Germany info@beanair.com

+493066405051