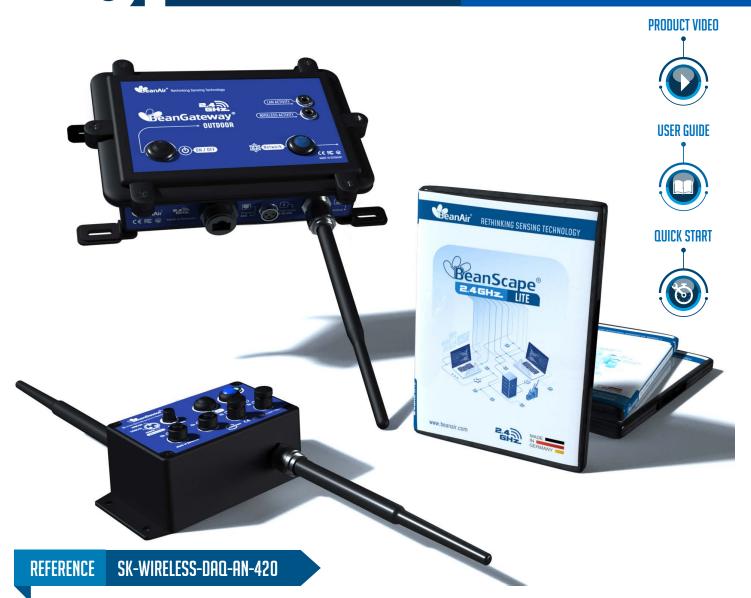

### DESCRIPTION

BeanAir

This wireless IOT DAQ instrument starterkit includes everything you need to setup quickly your wireless monitoring application:

- Wireless Receiver/Gateway with LAN Output, IP67 casing (Ref: BeanGateway® Outdoor)
- Wireless IOT data acquisition instrument with 4-20mA current loop inputs (ref: BeanDevice® AN-420)
- 1 x Free software to collect and display in real-time data measurement from the wireless DAQ system (Ref: Bean-Scape<sup>®</sup> 2.4GHZ LITE)
- AC/DC Power Adapter ( US or EUR or UK plugs) for charging the battery or to be used constantly

# STARTERIKIT

Wireless IOT Data Acquisition(DAQ) Instrument 4-20mA (current loop) inputs