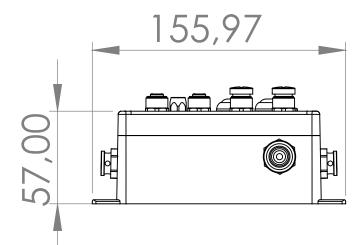

## MAIN FEATURES

- Analog 4-20mA current loop inputs (4 channels)
- Measurement precision less than ± 0.01% on the full scale
- Integrated sensor power supply, software configurable 4.5V to 20V (i.e. no need external power for your sensors)
- Global License-free band 2.4GHZ, with maximum radio range 650 meters (can be extended to 1km with higher gain antenna)
- Waterproof and rugged IP67 aluminum casing (Nema 6)
- Time-synchronized data acquisition (±2.5ms of accuracy)
- Rechargeable Lithium-Polymer battery 2200 mAh providing a battery life up to 12 months
- Embedded data logger : up to 1 million data points with events dating