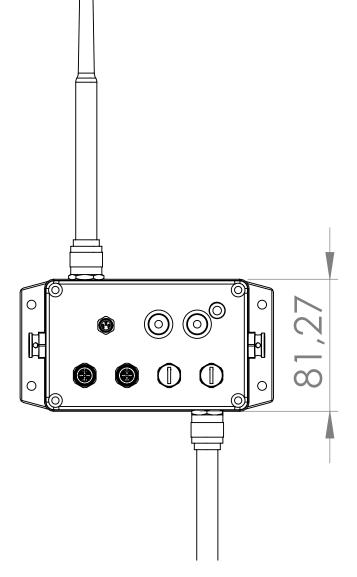

## MAIN FEATURES

- Analog 4-20mA current loop inputs (4 channels)
- Measurement precision less than ± 0.01% on the full scale
- Integrated sensor power supply, software configurable 4.5V to 20V (i.e. no need external power for your sensors)
- Global License-free band 2.4GHZ, with maximum radio range 650 meters (can be extended to 1km with higher gain antenna)
- Waterproof and rugged IP67 aluminum casing (Nema 6)
- Time-synchronized data acquisition (±2.5ms of accuracy)
- Rechargeable Lithium-Polymer battery 2200 mAh providing a battery life up to 12 months
- Embedded data logger : up to 1 million data points with events dating