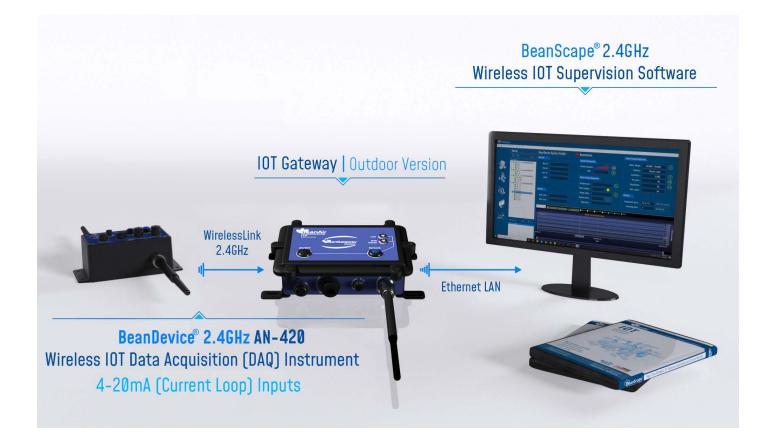

## HOW IT WORKS ?

2

Wireless IOT Data Acquisition(DAQ) Instrument 4-20mA (current loop) inputs